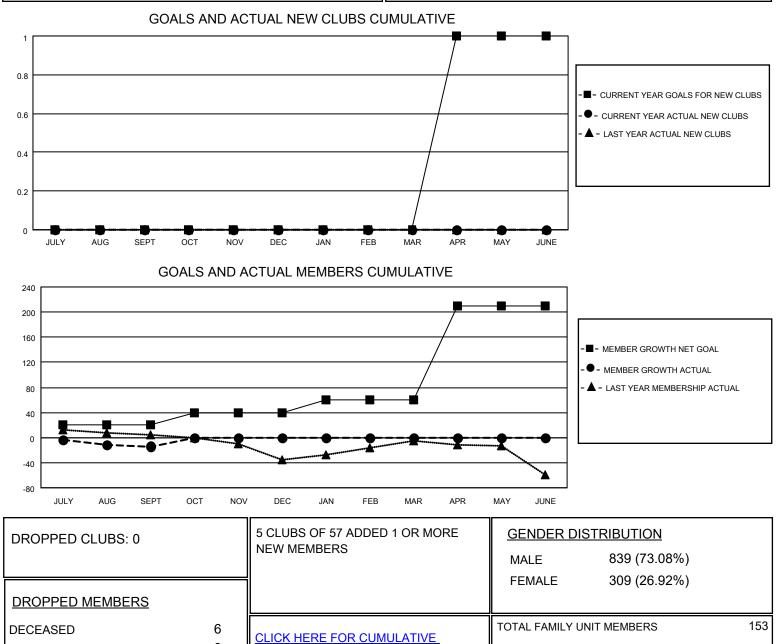

## LOCATION AUSTRALIA

District 201V6

Results as of: 9/30/2020

| Clubs                 |               |           |               | Members               |                          |                         |                                                    |
|-----------------------|---------------|-----------|---------------|-----------------------|--------------------------|-------------------------|----------------------------------------------------|
| RESULTS FOR 2020-2021 |               |           |               | RESULTS FOR 2020-2021 |                          |                         |                                                    |
| QUARTER               | NEW CLUB GOAL | NEW CLUBS | DROPPED CLUBS | QUARTER               | EMBER GROWTH NET<br>GOAL | MEMBER GROWTH<br>ACTUAL | DROPPED<br>MEMBERS ACTUAL<br>(including transfers) |
| JULY/AUG/SEPT         | 0             | 0         | 0             | JULY/AUG/SEPT         | 20                       | 15                      | 26                                                 |
| OCT/NOV/DEC           | 0             | 0         | 0             | OCT/NOV/DEC           | 20                       | 0                       | 0                                                  |
| JAN/FEB/MAR           | 0             | 0         | 0             | JAN/FEB/MAR           | 20                       | 0                       | 0                                                  |
| APR/MAY/JUNE          | 1             | 0         | 0             | APR/MAY/JUNE          | 150                      | 0                       | 0                                                  |